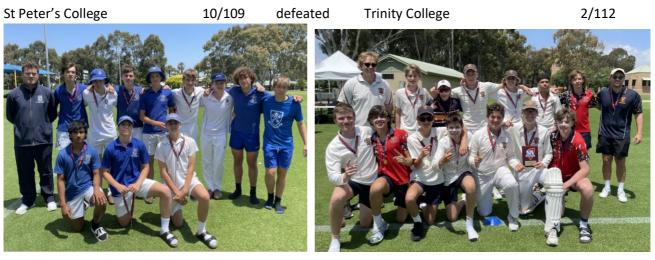

# Year 11 and 12 Boys – T20 Metro

|      | Round 1 must be played by<br>Wednesday 22 February<br>(term 1, week 4) | Round 2 must be played by<br>Wednesday 8 March<br>(term 1, week 6) |                             | Wednesday     |             | Wednesday 8 March   |  | Wedn | will be played on<br>lesday 22 March<br>rm 1, week 8) |
|------|------------------------------------------------------------------------|--------------------------------------------------------------------|-----------------------------|---------------|-------------|---------------------|--|------|-------------------------------------------------------|
|      |                                                                        |                                                                    |                             |               |             |                     |  |      |                                                       |
| 1.   | Riverton/Eudunda/Burra                                                 |                                                                    |                             |               | 1           |                     |  |      |                                                       |
|      | Clare TBP 8/3                                                          | 9. Cl                                                              | lare TBP 1                  | 7/3           |             |                     |  |      |                                                       |
|      | Trinity - Sen                                                          |                                                                    | ata te.                     |               |             | Claura 4            |  |      |                                                       |
| 2.   | Pt Augusta WD                                                          | II                                                                 | rinity                      |               |             | Clare 1.            |  |      |                                                       |
| ۷.   | Whyalla Sec                                                            | ١٨,                                                                | /hyalla Sec                 |               |             |                     |  |      |                                                       |
|      | Gladstone WD                                                           | -                                                                  | Triyana Sec                 |               |             |                     |  |      |                                                       |
|      | Gladstone WD                                                           |                                                                    |                             |               |             |                     |  |      |                                                       |
| 3.   | Endeavour                                                              |                                                                    |                             |               |             |                     |  |      |                                                       |
|      | St Columba                                                             | 10. St                                                             | Peter's                     |               |             |                     |  |      |                                                       |
|      | St Peter's                                                             |                                                                    |                             |               |             |                     |  |      |                                                       |
|      |                                                                        |                                                                    |                             |               |             | St Peter's 2.       |  |      |                                                       |
| 4.   | Cabra                                                                  |                                                                    |                             |               |             | _                   |  |      |                                                       |
|      | Unley                                                                  |                                                                    |                             |               |             |                     |  |      |                                                       |
|      | Urrbrae                                                                | C                                                                  | abra                        |               |             |                     |  |      |                                                       |
|      | Blackwood                                                              |                                                                    |                             |               |             |                     |  |      |                                                       |
| 5.   | Nazareth Sec                                                           |                                                                    |                             |               |             |                     |  |      |                                                       |
| ٦.   | Pulteney                                                               | 11. H                                                              | eathfield                   |               |             |                     |  |      |                                                       |
|      | Mt Barker                                                              | 11. "                                                              | catimera                    |               |             |                     |  |      |                                                       |
|      | Heathfield                                                             |                                                                    |                             |               |             |                     |  |      |                                                       |
|      |                                                                        |                                                                    |                             |               |             | Investigator 3.     |  |      |                                                       |
| 6.   | Tatachilla                                                             |                                                                    |                             |               |             |                     |  |      |                                                       |
|      | Reynella East                                                          | In                                                                 | vestigator TBP 1            | 15/3          |             |                     |  |      |                                                       |
|      | Investigator                                                           |                                                                    |                             |               |             |                     |  |      |                                                       |
|      | Brighton                                                               |                                                                    |                             |               |             |                     |  |      |                                                       |
|      | B A*III*                                                               |                                                                    |                             |               |             |                     |  |      |                                                       |
| 7.   | Millicent                                                              | 12                                                                 |                             |               | 1           |                     |  |      |                                                       |
|      | Tenison Woods                                                          | 12.                                                                | oth rounds playe            | ad            |             | Tenison Woods 4.    |  |      |                                                       |
| 8.   | Mt Gambier                                                             | _                                                                  | oth rounds playe<br>ogether | eu .          |             | Terrison Woods 4.   |  |      |                                                       |
| O.   | Penola                                                                 |                                                                    | Active.                     |               |             |                     |  |      |                                                       |
|      | St Martin's Lutheran                                                   |                                                                    |                             |               | _           |                     |  |      |                                                       |
|      |                                                                        |                                                                    |                             |               |             | 26 team competition |  |      |                                                       |
| .,   | 44 1425 / 72                                                           | ۰. ۲                                                               |                             |               |             |                     |  |      |                                                       |
|      | ar 11 and 12 Boys' T2                                                  | u Finai                                                            | S                           |               |             |                     |  |      |                                                       |
| Sem  | i Finals                                                               |                                                                    |                             |               |             |                     |  |      |                                                       |
| Inve | stigator College                                                       | 4/118                                                              | defeated by                 | Tenison Wo    | ods College | 3/119               |  |      |                                                       |
|      | e High School                                                          | 10/85                                                              | defeated by                 | St Peter's Co | ollege      | 0/86                |  |      |                                                       |
| Grar | nd Final                                                               |                                                                    |                             |               |             |                     |  |      |                                                       |
|      | son Woods College                                                      | 10/124                                                             | 1 defeated by               | St Peter's Co | ollege      | 2/125               |  |      |                                                       |
|      | s 4 <sup>th</sup> playoff                                              |                                                                    |                             |               |             |                     |  |      |                                                       |
| Inve | stigator College                                                       | 2/94                                                               | defeated                    | Clare High S  | chool       | 7/87                |  |      |                                                       |