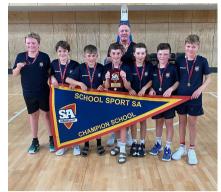

| 13                                                                |
| 10 | defeated by Samaritan  | 14                                                                |
|    | 18                     | <ul><li>21 defeated by Moonta</li><li>18 defeated Berri</li></ul> |

| Naracoorte        | 21 | defeated    | Moonta                | 19 |
|-------------------|----|-------------|-----------------------|----|
| Port Augusta West | 7  | defeated by | St Joseph's - Renmark | 10 |
| Balaklava         | 16 | defeated    | Samaritan             | 15 |
| Berri             | 10 | defeated by | Cowell                | 14 |





Division 1 Girls winners



Division 1 Girls Runners Up



Division 2 Girls winners



Division 2 Girls Runners up



Division 1 Boys winners



Division 1 Boys Runners Up



Division 2 Boys winners



Division 2 Boys Runners up



# School Sport SA Basketball

# 2023 results report

## Year 5 and 6 results report

## Minor rounds state championships details

Date: Monday 7 to Friday 11 August

Venues: State Basketball Centre - Wayville, The Lights Community and Sports Centre, St Clair Recreation Centre, St Francis de Sales College, Morphett Vale Stadium Convenors: Daniel Hornhardt, Andrew Gormlie

## **Competition Participants**

- 260 boys teams (76 metro small schools) (68 metro large schools) (123 country schools)
- 201 girls teams (46 metro small schools) (58 metro large schools) (102 country schools)

#### Acknowledgements

We extend our thanks to the following people and organisations for their assistance in helping make our Championships a success:

-