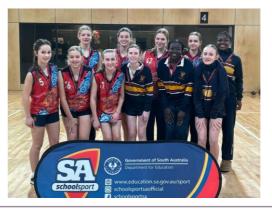

# Year 7 and 8 girls division 2 finals result

- 1 Faith Lutheran College
- 2 Eastern Fleurieu R-12 School
- 3 Woodcroft College
- 4 Kadina Memorial School
- =5 Mount Gambier High School
- =5 Naracoorte High School
- 7 Encounter Lutheran College
- 8 Modbury High School