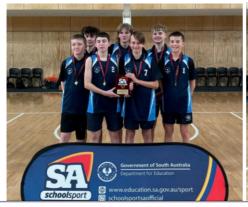

# Year 7 and 8 boys division 1 finals result

- 1 Rostrevor College
- 2 St Francis de Sales College
- 3 Henley High School
- 4 Cardijn College
- 5 Woodville High School
- 6 Pulteney Grammar School
- 7 Brighton Secondary School
- 8 Cedar College