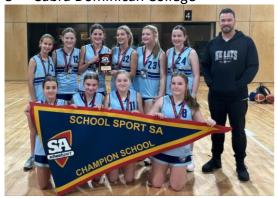

# Year 7 and 8 girls division 1 finals result

## Final positions

- 1 Sacred Heart College
- 2 **Trinity College**
- Concordia College 3
- 4 Cedar College
- 5 St Michael's College
- St Francis de Sales College
- 7 **Tenison Woods College**
- Cabra Dominican College