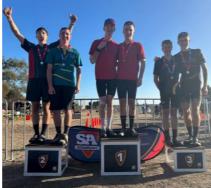

### Year 11 and 12 boys

| Place | School                       | Laps |
|-------|------------------------------|------|
| 1     | Rostrevor College 131        | 12   |
| 2     | Temple Christian College 501 | 11   |
| 3     | Norwood Int High School 492  | 11   |