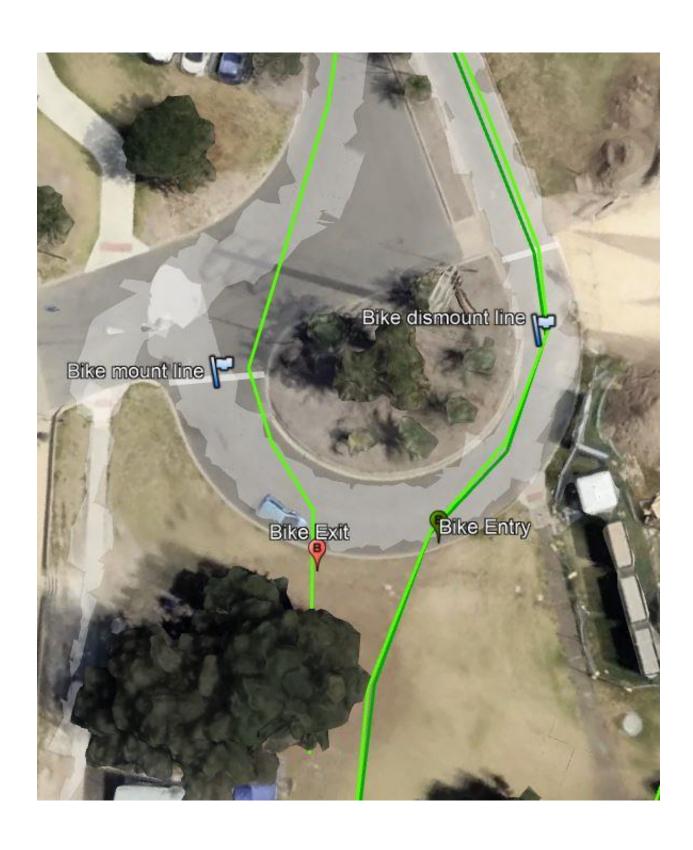

**Full Course Loop** 



**General Area** 



#### **Finish Area**



#### **Spectator areas**



#### Transition Map Swim, Bike, Run



#### **Swim Loop**

<u>Buoy 1</u> - 34°51'13.87"S 138°29'54.76"E <u>Buoy 300</u> - 34°51'16.56"S 138°29'55.44"E <u>Buoy 500</u> - 34°51'20.08"S 138°29'56.31"E <u>Buoy 750</u> - 34°51'24.21"S 138°29'57.34"E <u>Buoy Finish</u> - 34°51'14.51"S 138°29'58.02"E



**Bike Loop** 



#### **Bike Loop Marshals**



#### Bike 2<sup>nd</sup> Lap or Finish



#### **Bike Mount / Dismount**



#### **Run Lap**







#### **Car/Bus Parking**

Unfortunately, the parking area on the Northern Side of Bower Road is unavailable – and no competitor parking in or around Headquarters.

Please note other parking areas in blue – some walking distance will be required – Please cross safely at Traffic Lights