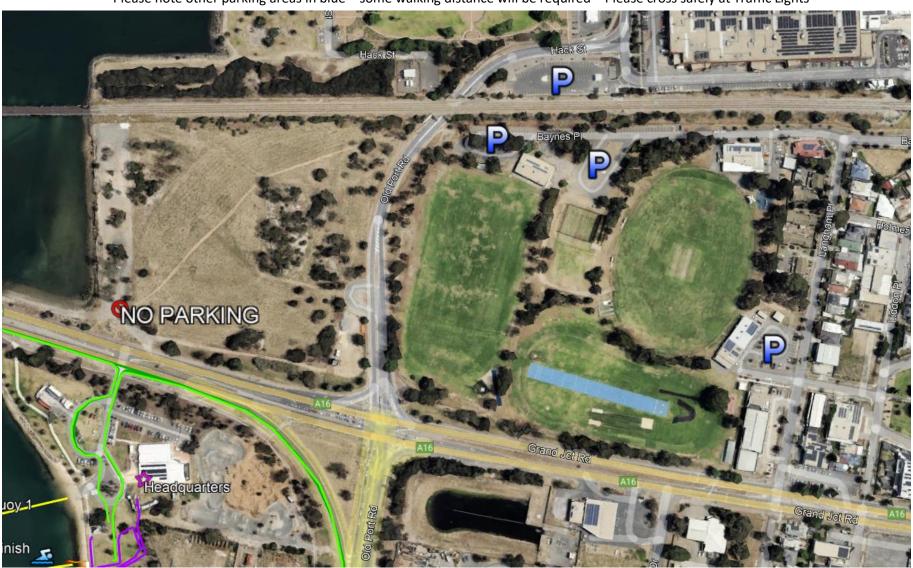

#### **Car/Bus Parking**

Unfortunately, the parking area on the Northern Side of Bower Road is unavailable – and no competitor parking in or around Headquarters.

Please note other parking areas in blue – some walking distance will be required – Please cross safely at Traffic Lights