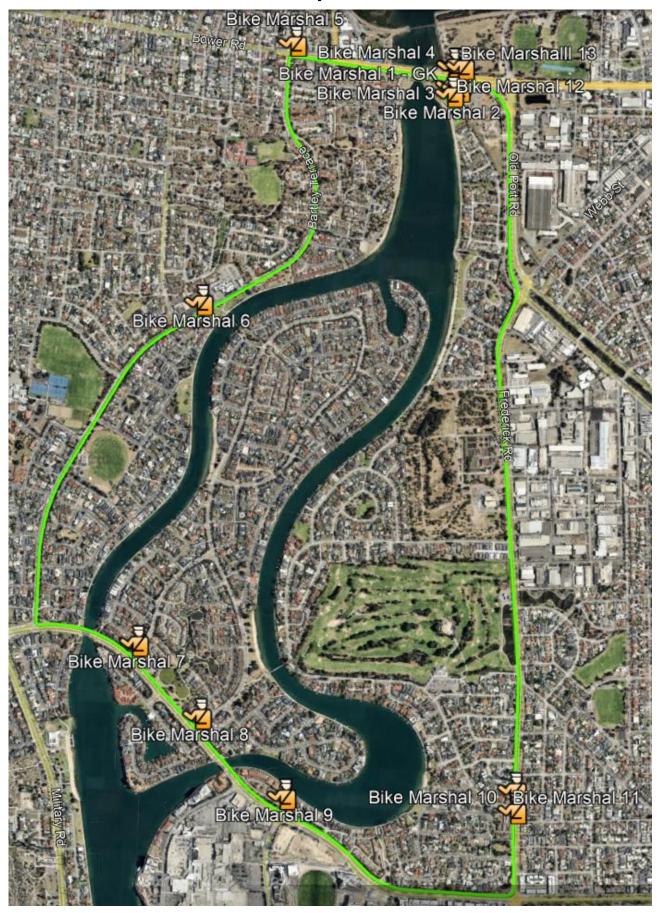

**Full Course Loop** 



**General Area** 



#### **Finish Area**



#### **Spectator areas**



#### Transition Map Swim, Bike, Run



#### **Swim Loop**

<u>Buoy 1</u> - 34°51'13.87"S 138°29'54.76"E <u>Buoy 300</u> - 34°51'16.56"S 138°29'55.44"E <u>Buoy 500</u> - 34°51'20.08"S 138°29'56.31"E <u>Buoy 750</u> - 34°51'24.21"S 138°29'57.34"E <u>Buoy Finish</u> - 34°51'14.51"S 138°29'58.02"E



**Bike Loop** 



#### **Bike Loop Marshals**



#### Bike 2<sup>nd</sup> Lap or Finish



#### **Bike Mount / Dismount**



#### **Run Lap**







#### **Car/Bus Parking**

Unfortunately, the parking area on the Northern Side of Bower Road is unavailable – and no competitor parking in or around Headquarters.

Please note other parking areas in blue – some walking distance will be required – Please cross safely at Traffic Lights