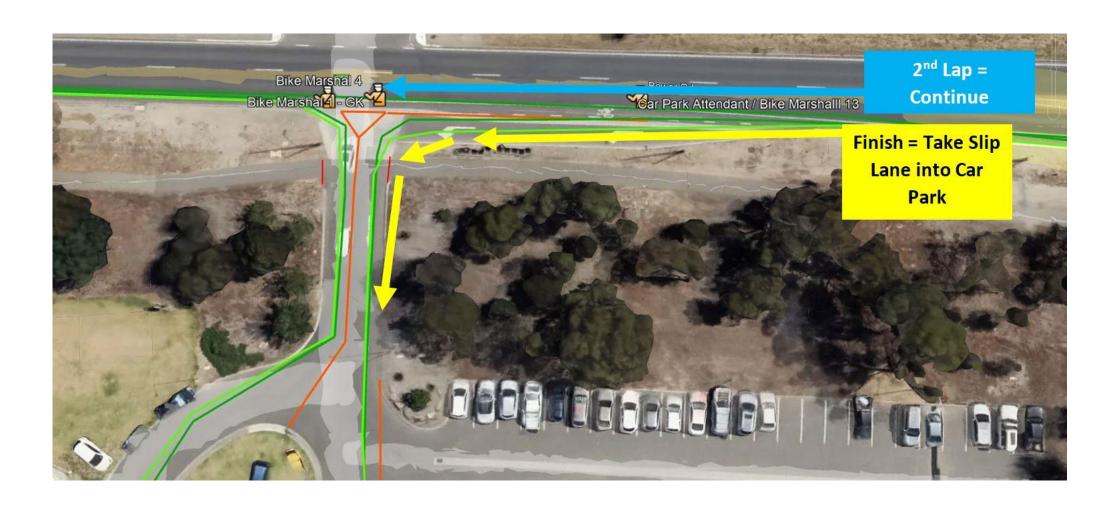

**Full Course Loop** 



**General Area** 



#### **Finish Area**



#### **Spectator areas**



#### Transition Map Swim, Bike, Run



#### **Swim Loop**

<u>Buoy 1</u> - 34°51'13.87"S 138°29'54.76"E <u>Buoy 300</u> - 34°51'16.56"S 138°29'55.44"E <u>Buoy 500</u> - 34°51'20.08"S 138°29'56.31"E <u>Buoy 750</u> - 34°51'24.21"S 138°29'57.34"E <u>Buoy Finish</u> - 34°51'14.51"S 138°29'58.02"E



**Bike Loop** 



#### **Bike Loop Marshals**



#### Bike 2<sup>nd</sup> Lap or Finish



#### **Bike Mount / Dismount**



#### **Run Lap**







#### **Car/Bus Parking**

Unfortunately, the parking area on the Northern Side of Bower Road is unavailable – and no competitor parking in or around Headquarters.

Please note other parking areas in blue – some walking distance will be required – Please cross safely at Traffic Lights