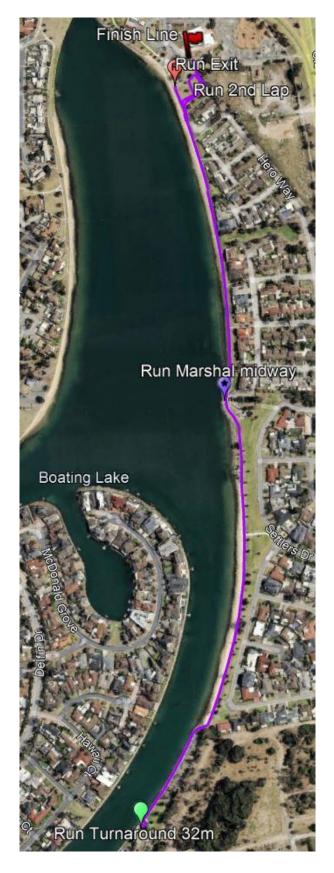

**Full Course Loop** 



**General Area** 



#### **Finish Area**



#### **Spectator areas**



#### Transition Map Swim, Bike, Run



#### **Swim Loop**

<u>Buoy 1</u> - 34°51'13.87"S 138°29'54.76"E <u>Buoy 300</u> - 34°51'16.56"S 138°29'55.44"E <u>Buoy 500</u> - 34°51'20.08"S 138°29'56.31"E <u>Buoy 750</u> - 34°51'24.21"S 138°29'57.34"E <u>Buoy Finish</u> - 34°51'14.51"S 138°29'58.02"E



**Bike Loop** 



#### **Bike Loop Marshals**



#### Bike 2<sup>nd</sup> Lap or Finish



#### **Bike Mount / Dismount**



#### **Run Lap**







#### **Car/Bus Parking**

Unfortunately, the parking area on the Northern Side of Bower Road is unavailable – and no competitor parking in or around Headquarters.

Please note other parking areas in blue – some walking distance will be required – Please cross safely at Traffic Lights