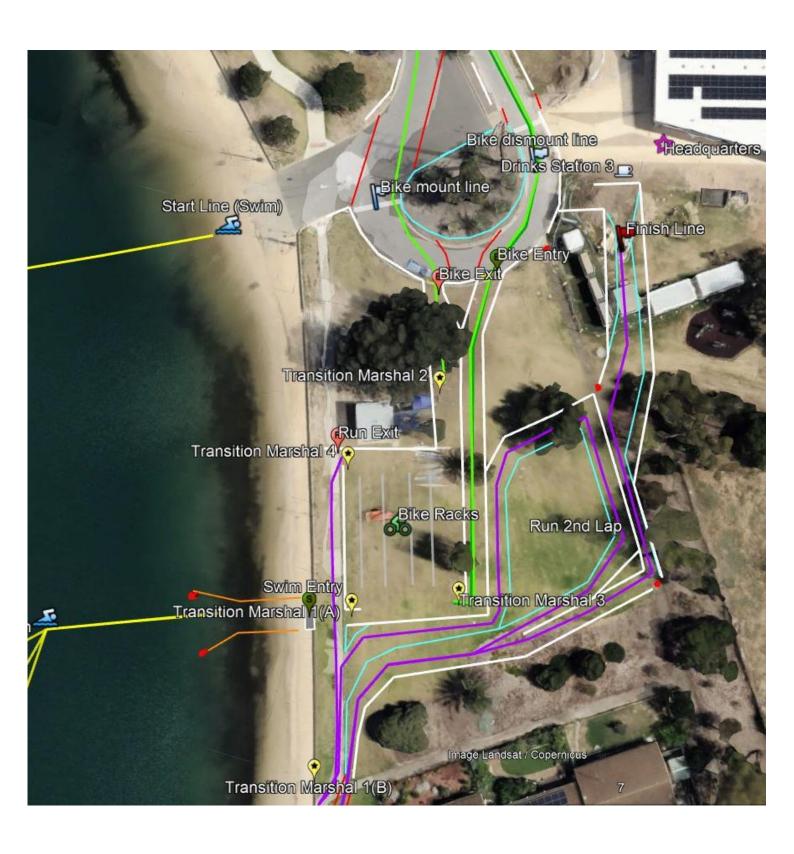

#### **Finish Area**

#### **Spectator areas**

#### Transition Map Swim, Bike, Run

#### **Bike Mount / Dismount**

#### **Run Lap**