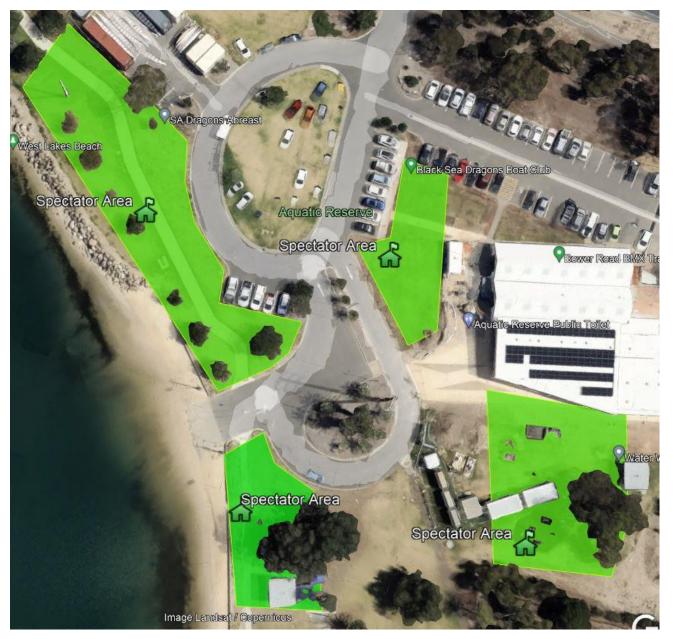

**Full Course Loop** 



**General Area** 



#### **Finish Area**



#### **Spectator areas**



#### Transition Map Swim, Bike, Run



#### **Swim Loop**

<u>Buoy 1</u> - 34°51'13.87"S 138°29'54.76"E <u>Buoy 300</u> - 34°51'16.56"S 138°29'55.44"E <u>Buoy 500</u> - 34°51'20.08"S 138°29'56.31"E <u>Buoy 750</u> - 34°51'24.21"S 138°29'57.34"E <u>Buoy Finish</u> - 34°51'14.51"S 138°29'58.02"E



**Bike Loop** 



#### **Bike Loop Marshals**



#### Bike 2<sup>nd</sup> Lap or Finish



#### **Bike Mount / Dismount**



#### **Run Lap**







#### **Car/Bus Parking**

Unfortunately, the parking area on the Northern Side of Bower Road is unavailable – and no competitor parking in or around Headquarters.

Please note other parking areas in blue – some walking distance will be required – Please cross safely at Traffic Lights