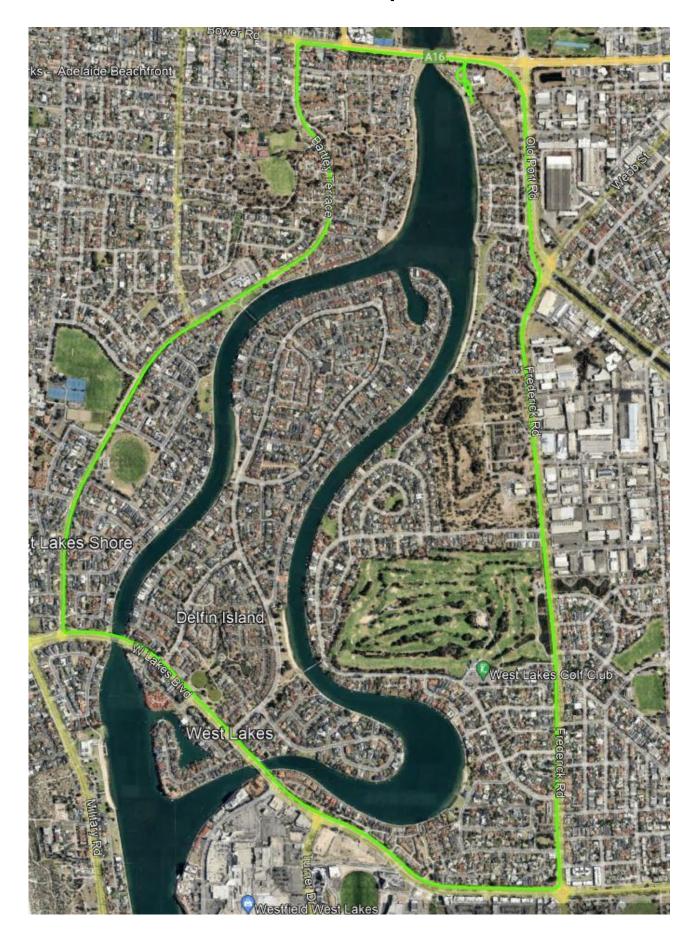

**Full Course Loop** 



**General Area** 



#### **Finish Area**



#### **Spectator areas**



#### Transition Map Swim, Bike, Run



#### **Swim Loop**

<u>Buoy 1</u> - 34°51'13.87"S 138°29'54.76"E <u>Buoy 300</u> - 34°51'16.56"S 138°29'55.44"E <u>Buoy 500</u> - 34°51'20.08"S 138°29'56.31"E <u>Buoy 750</u> - 34°51'24.21"S 138°29'57.34"E <u>Buoy Finish</u> - 34°51'14.51"S 138°29'58.02"E



**Bike Loop** 



#### **Bike Loop Marshals**



#### Bike 2<sup>nd</sup> Lap or Finish



#### **Bike Mount / Dismount**



#### **Run Lap**







#### **Car/Bus Parking**

Unfortunately, the parking area on the Northern Side of Bower Road is unavailable – and no competitor parking in or around Headquarters.

Please note other parking areas in blue – some walking distance will be required – Please cross safely at Traffic Lights