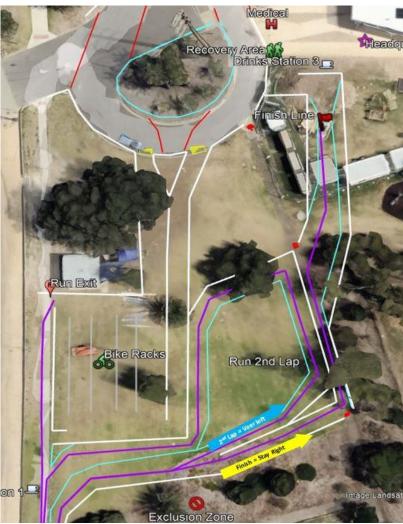

#### **Finish Area**

#### **Spectator areas**

#### Transition Map Swim, Bike, Run