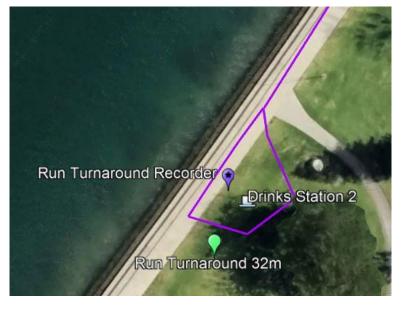

**Full Course Loop** 



**General Area** 



#### **Finish Area**



#### **Spectator areas**



#### Transition Map Swim, Bike, Run



#### **Swim Loop**

<u>Buoy 1</u> - 34°51'13.87"S 138°29'54.76"E <u>Buoy 300</u> - 34°51'16.56"S 138°29'55.44"E <u>Buoy 500</u> - 34°51'20.08"S 138°29'56.31"E <u>Buoy 750</u> - 34°51'24.21"S 138°29'57.34"E <u>Buoy Finish</u> - 34°51'14.51"S 138°29'58.02"E



**Bike Loop** 



#### **Bike Loop Marshals**



#### Bike 2<sup>nd</sup> Lap or Finish



#### **Bike Mount / Dismount**



#### **Run Lap**







#### **Car/Bus Parking**

Unfortunately, the parking area on the Northern Side of Bower Road is unavailable – and no competitor parking in or around Headquarters.

Please note other parking areas in blue – some walking distance will be required – Please cross safely at Traffic Lights