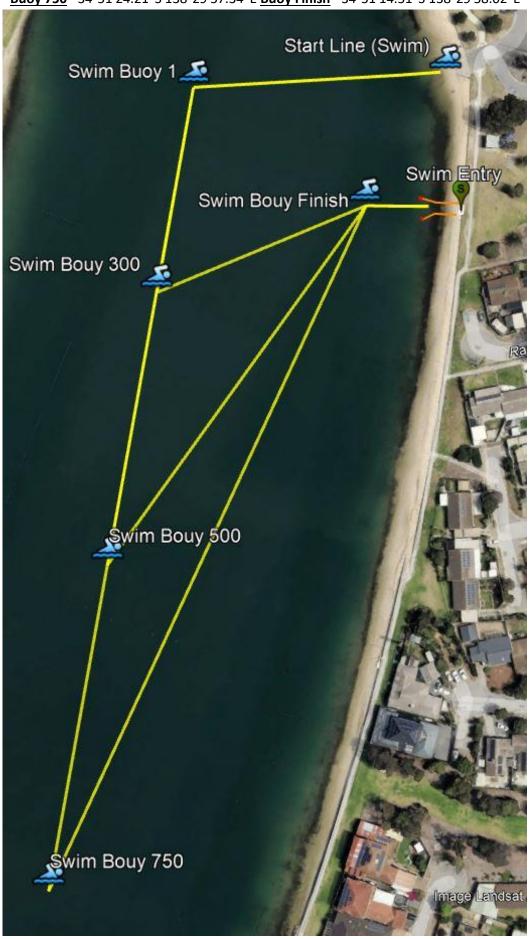

#### **Swim Loop**

<u>Buoy 1</u> - 34°51'13.87"S 138°29'54.76"E <u>Buoy 300</u> - 34°51'16.56"S 138°29'55.44"E <u>Buoy 500</u> - 34°51'20.08"S 138°29'56.31"E <u>Buoy 750</u> - 34°51'24.21"S 138°29'57.34"E <u>Buoy Finish</u> - 34°51'14.51"S 138°29'58.02"E