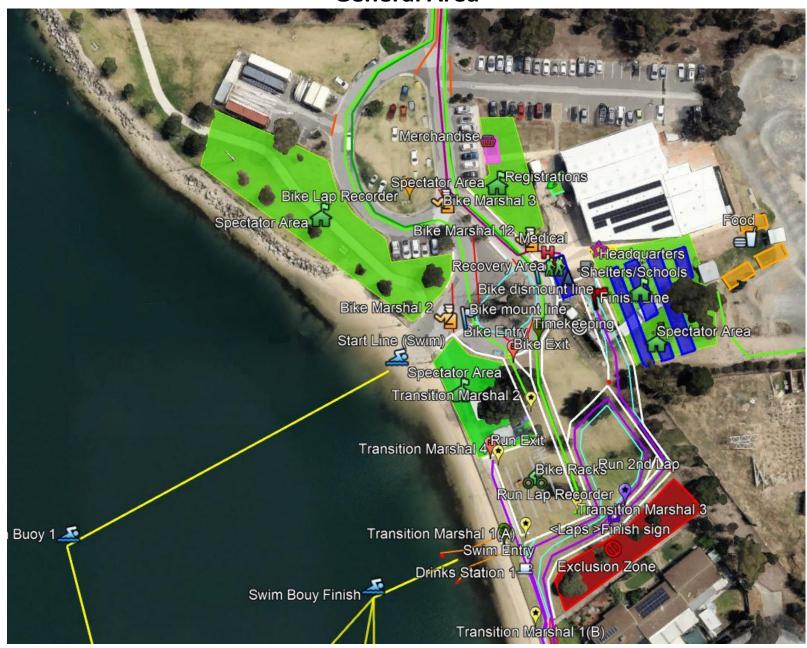

#### Transition Map Swim, Bike, Run

#### **Finish Area**

#### **Bike Loop Marshals**

#### Bike 2<sup>nd</sup> Lap or Finish

#### **Bike Mount / Dismount**

#### **Run Lap**