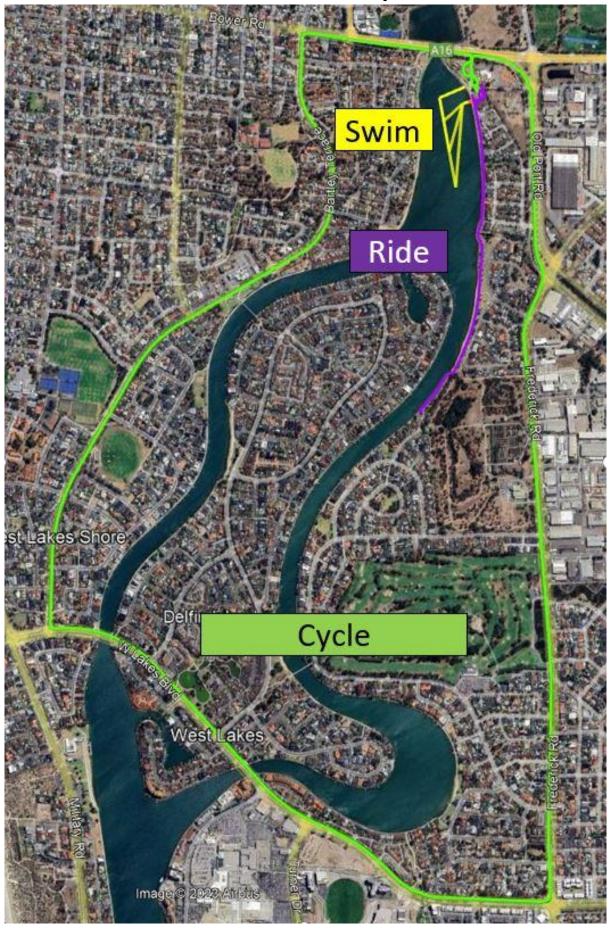

**Full Course Loop** 

**General Area** 

#### **Swim Loop**

<u>Buoy 1</u> - 34°51'13.87"S 138°29'54.76"E <u>Buoy 300</u> - 34°51'16.56"S 138°29'55.44"E <u>Buoy 500</u> - 34°51'20.08"S 138°29'56.31"E <u>Buoy 750</u> - 34°51'24.21"S 138°29'57.34"E <u>Buoy Finish</u> - 34°51'14.51"S 138°29'58.02"E

**Bike Loop** 