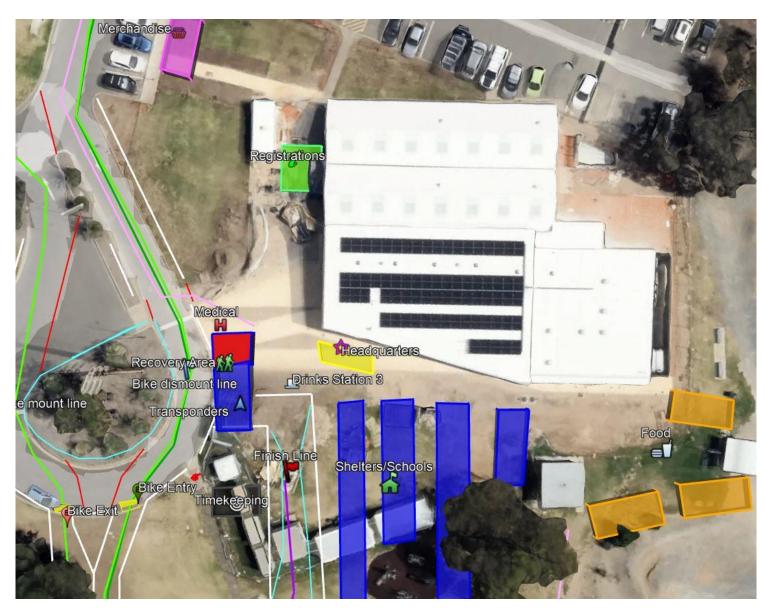

**Full Course Loop** 



**General Area** 



#### **Finish Area**



#### **Spectator areas**



#### Transition Map Swim, Bike, Run



#### **Swim Loop**

<u>Buoy 1</u> - 34°51'13.87"S 138°29'54.76"E <u>Buoy 300</u> - 34°51'16.56"S 138°29'55.44"E <u>Buoy 500</u> - 34°51'20.08"S 138°29'56.31"E <u>Buoy 750</u> - 34°51'24.21"S 138°29'57.34"E <u>Buoy Finish</u> - 34°51'14.51"S 138°29'58.02"E



**Bike Loop** 



#### **Bike Loop Marshals**



#### Bike 2<sup>nd</sup> Lap or Finish



#### **Bike Mount / Dismount**



#### **Run Lap**







#### **Car/Bus Parking**

Unfortunately, the parking area on the Northern Side of Bower Road is unavailable – and no competitor parking in or around Headquarters.

Please note other parking areas in blue – some walking distance will be required – Please cross safely at Traffic Lights